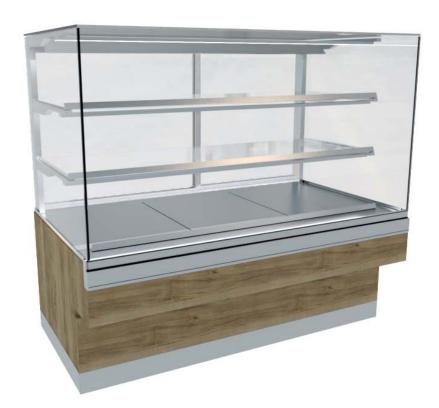

A self-service refrigerating display case for the sale of goods at temperatures from +4° to +8°C. The front vertical glass with the thickness of 6 mm is tilting, set in AL elox profiles and equipped in profile. The bottom display board of stainless steel design and display case body is formed by decorated laminated wood-chip boards. The shelves are made of hardened glass. The third shelf at an additional cost. A sliding door double-glazed with insulating glass from the shop attendant side fitted with end stop buffers. Dynamic cooling. A cooling unit with the function of condenser self-cleaning and automatic evaporating of waste condensate by residual heat from the cooling circuit. Lighting by means of AL line lamps fitted with up-to-date LED chips. A digital electronic regulator for optimum control of the display case operating cycles.