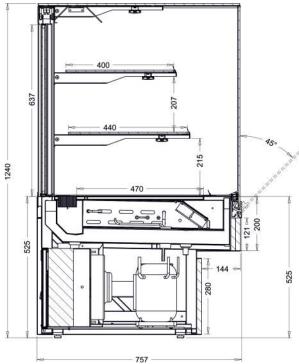

## Ramona Vision

| dimensions<br>(w x d x h) | number<br>of shelves | possibility<br>of partition | installed<br>power<br>input | climatic<br>category | LA<br>noisiness | exhibition<br>area | loading<br>capacity<br>of exhibition<br>area | loading<br>capacity<br>of shelf | weight | coolant | type of glass                          |
|---------------------------|----------------------|-----------------------------|-----------------------------|----------------------|-----------------|--------------------|----------------------------------------------|---------------------------------|--------|---------|----------------------------------------|
| 750 x 755 x 1240          | 2                    | no                          | 750 W                       | 3                    | < 60 dB         | 0,9 m²             | - 30 kg                                      | 5 kg                            | 130 kg | R 404A  | perpendicular<br>6mm thick<br>hardened |
| 1050 x 755 x 1240         |                      | yes                         | 900 W                       |                      |                 | 1,3 m <sup>2</sup> |                                              |                                 | 190 kg |         |                                        |
| 1350 x 755 x 124          |                      | yes                         | 1050 W                      |                      |                 | 1,7 m <sup>2</sup> |                                              |                                 | 250 kg |         |                                        |
| 1500 x 755 x 1240         |                      | yes                         | 1150 W                      |                      |                 | 2,1 m <sup>2</sup> |                                              |                                 | 300 kg |         |                                        |

A self-service refrigerating display case for the sale of goods at temperatures from +4° to +8°C. The front vertical glass with the thickness of 6 mm is tilting, set in AL elox profiles and equipped in profile. The bottom display board of stainless steel design and display case body is formed by decorated laminated wood-chip boards. The shelves are made of hardened glass. The third shelf at an additional cost. A sliding door double-glazed with insulating glass from the shop attendant side fitted with end stop buffers. Dynamic cooling. A cooling unit with the function of condenser self-cleaning and automatic evaporating of waste condensate by residual heat from the cooling circuit. Lighting by means of AL line lamps fitted with up-to-date LED chips. A digital electronic regulator for optimum control of the display case operating cycles.