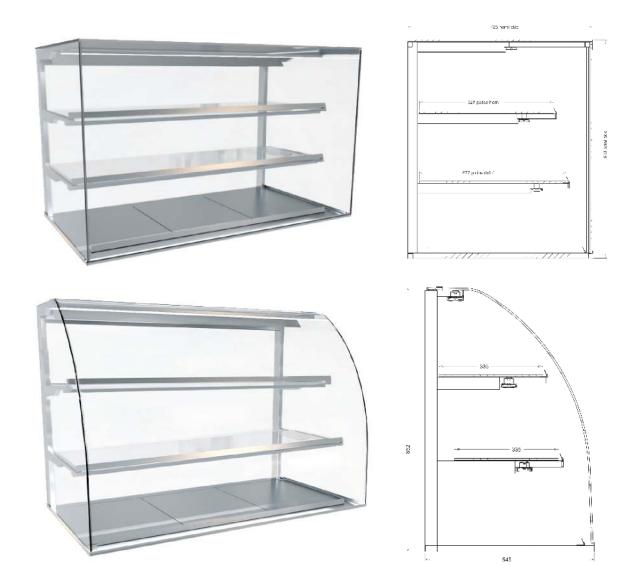

## Romana - non cooling

| dimensions<br>(w x d x h) | number<br>of shelves | possibility<br>of partition | installed<br>power<br>input | exhibitio<br>area | n capacity of exhibition area | loading<br>capacity<br>of shelf | weight | type of<br>glass       |
|---------------------------|----------------------|-----------------------------|-----------------------------|-------------------|-------------------------------|---------------------------------|--------|------------------------|
| 1028 x 545 x 852          | 2                    | no                          | 55 W                        | 1,1 m             | 20 kg                         | 5 kg                            | 55 kg  | perpendicular<br>round |
| 1328 x 545 x 852          | 2                    | 110                         | 90 W                        | 1,5 m             | - 30 kg                       | J Ng                            | 60 kg  | 6mm thick<br>uncured   |

A self-service non cooling display case for the sale of goods. The front non-hardened rounded glass with the thickness of 6 mm. The shelves are made of hardened glass. There Are no sliding door double-glazed with insulating glass from the shop attendant side. Lighting by means of AL line lamps fitted with up-to-date LED chips. Pressed stainless trays or pastry trays for display of goods can be supplied on request.